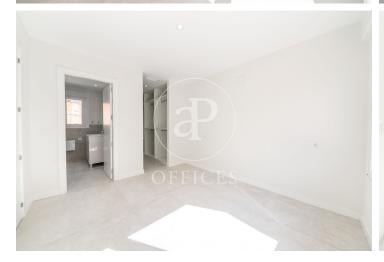

## 2,100 € | 172 m<sup>2</sup> | 12 €/m<sup>2</sup> | Charges 158,35

Completely exterior office with terrace, in the area of Plaza de Castilla. Calle Sófora. Offers a total rentable area of 162.55 m², of which 42.12 m² are private terrace. Possibility of renting parking space. The office consists of a work space, four offices and 2 complete bathrooms. It has unbeatable communications: METRO: Valdeacederas (L-1) 2 minutes / 200 metres from the Plaza de Castilla Interchange, (L-1, 9 and 10) 6 min / 500 metres, Cuzco (L-10) 11 min / 950 m. RENFE / NEIGHBOURHOODS: Chamartín: 1.8 km away, Nuevos Ministerios: 2.5 km away, BUSES: lines: 49, 60, 66, 124, 149, N22, N23, etc. CAR: Paseo Castellana, Bravo Murillo, M-30, A1, M-11, M-607, AIRPORT: 17 min / 14 km away. Can you imagine working here?