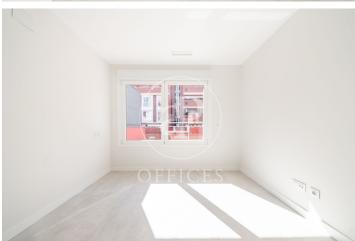

## 2,100 € | 172 m<sup>2</sup> | 12 €/m<sup>2</sup> | Charges 158,35

Completely exterior office with terrace, in the area of Plaza de Castilla. Calle Sófora. Offers a total rentable area of 162.55 m², of which 42.12 m² are private terrace. Possibility of renting parking space. The office consists of a work space, four offices and 2 complete bathrooms. It has unbeatable communications: METRO: Valdeacederas (L-1) 2 minutes / 200 metres from the Plaza de Castilla Interchange, (L-1, 9 and 10) 6 min / 500 metres, Cuzco (L-10) 11 min / 950 m. RENFE / NEIGHBOURHOODS: Chamartín: 1.8 km away, Nuevos Ministerios: 2.5 km away, BUSES: lines: 49, 60, 66, 124, 149, N22, N23, etc. CAR: Paseo Castellana, Bravo Murillo, M-30, A1, M-11, M-607, AIRPORT: 17 min / 14 km away. Can you imagine working here?