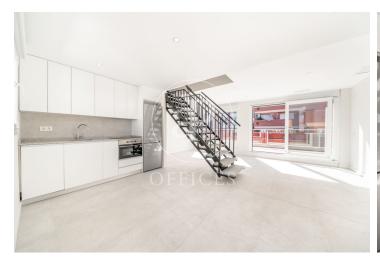

## 2,100 € | 172 m<sup>2</sup> | 12 €/m<sup>2</sup> | Charges 158,35

Completely exterior office with terrace, in the area of Plaza de Castilla. Calle Sófora. Offers a total rentable area of 162.55 m², of which 42.12 m² are private terrace. Possibility of renting parking space. The office consists of a work space, four offices and 2 complete bathrooms. It has unbeatable communications: METRO: Valdeacederas (L-1) 2 minutes / 200 metres from the Plaza de Castilla Interchange, (L-1, 9 and 10) 6 min / 500 metres, Cuzco (L-10) 11 min / 950 m. RENFE / NEIGHBOURHOODS: Chamartín: 1.8 km away, Nuevos Ministerios: 2.5 km away, BUSES: lines: 49, 60, 66, 124, 149, N22, N23, etc. CAR: Paseo Castellana, Bravo Murillo, M-30, A1, M-11, M-607, AIRPORT: 17 min / 14 km away. Can you imagine working here?