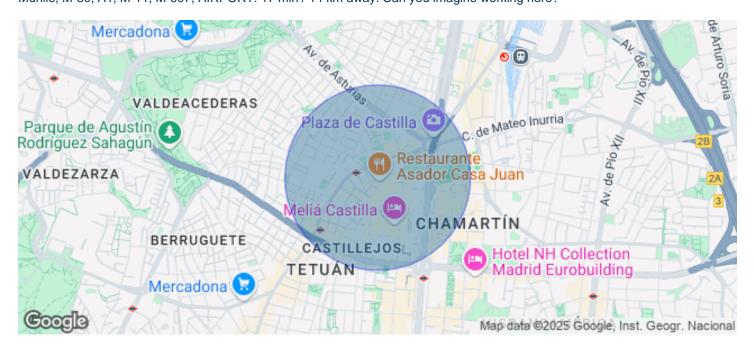

## 2,100 € | 172 m<sup>2</sup> | 12 €/m<sup>2</sup> | Charges 158,35

Completely exterior office with terrace, in the area of Plaza de Castilla. Calle Sófora. Offers a total rentable area of 162.55 m², of which 42.12 m² are private terrace. Possibility of renting parking space. The office consists of a work space, four offices and 2 complete bathrooms. It has unbeatable communications: METRO: Valdeacederas (L-1) 2 minutes / 200 metres from the Plaza de Castilla Interchange, (L-1, 9 and 10) 6 min / 500 metres, Cuzco (L-10) 11 min / 950 m. RENFE / NEIGHBOURHOODS: Chamartín: 1.8 km away, Nuevos Ministerios: 2.5 km away, BUSES: lines: 49, 60, 66, 124, 149, N22, N23, etc. CAR: Paseo Castellana, Bravo Murillo, M-30, A1, M-11, M-607, AIRPORT: 17 min / 14 km away. Can you imagine working here?