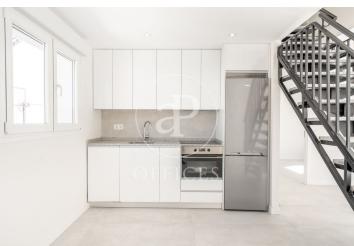

## 2,100 € | 172 m<sup>2</sup> | 12 €/m<sup>2</sup> | Charges 158,35

Completely exterior office with terrace, in the area of Plaza de Castilla. Calle Sófora. Offers a total rentable area of 162.55 m², of which 42.12 m² are private terrace. Possibility of renting parking space. The office consists of a work space, four offices and 2 complete bathrooms. It has unbeatable communications: METRO: Valdeacederas (L-1) 2 minutes / 200 metres from the Plaza de Castilla Interchange, (L-1, 9 and 10) 6 min / 500 metres, Cuzco (L-10) 11 min / 950 m. RENFE / NEIGHBOURHOODS: Chamartín: 1.8 km away, Nuevos Ministerios: 2.5 km away, BUSES: lines: 49, 60, 66, 124, 149, N22, N23, etc. CAR: Paseo Castellana, Bravo Murillo, M-30, A1, M-11, M-607, AIRPORT: 17 min / 14 km away. Can you imagine working here?