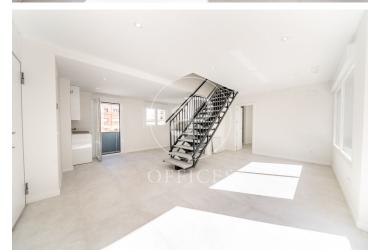

## 2,100 € | 172 m<sup>2</sup> | 12 €/m<sup>2</sup> | Charges 158,35

Completely exterior office with terrace, in the area of Plaza de Castilla. Calle Sófora. Offers a total rentable area of 162.55 m², of which 42.12 m² are private terrace. Possibility of renting parking space. The office consists of a work space, four offices and 2 complete bathrooms. It has unbeatable communications: METRO: Valdeacederas (L-1) 2 minutes / 200 metres from the Plaza de Castilla Interchange, (L-1, 9 and 10) 6 min / 500 metres, Cuzco (L-10) 11 min / 950 m. RENFE / NEIGHBOURHOODS: Chamartín: 1.8 km away, Nuevos Ministerios: 2.5 km away, BUSES: lines: 49, 60, 66, 124, 149, N22, N23, etc. CAR: Paseo Castellana, Bravo Murillo, M-30, A1, M-11, M-607, AIRPORT: 17 min / 14 km away. Can you imagine working here?