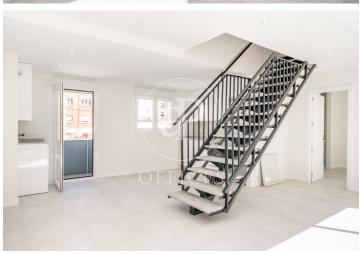

## 2,100 € | 172 m<sup>2</sup> | 12 €/m<sup>2</sup> | Charges 158,35

Completely exterior office with terrace, in the area of Plaza de Castilla. Calle Sófora. Offers a total rentable area of 162.55 m², of which 42.12 m² are private terrace. Possibility of renting parking space. The office consists of a work space, four offices and 2 complete bathrooms. It has unbeatable communications: METRO: Valdeacederas (L-1) 2 minutes / 200 metres from the Plaza de Castilla Interchange, (L-1, 9 and 10) 6 min / 500 metres, Cuzco (L-10) 11 min / 950 m. RENFE / NEIGHBOURHOODS: Chamartín: 1.8 km away, Nuevos Ministerios: 2.5 km away, BUSES: lines: 49, 60, 66, 124, 149, N22, N23, etc. CAR: Paseo Castellana, Bravo Murillo, M-30, A1, M-11, M-607, AIRPORT: 17 min / 14 km away. Can you imagine working here?