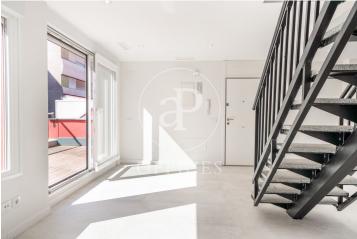

## 2,100 € | 172 m<sup>2</sup> | 12 €/m<sup>2</sup> | Charges 158,35

Completely exterior office with terrace, in the area of Plaza de Castilla. Calle Sófora. Offers a total rentable area of 162.55 m², of which 42.12 m² are private terrace. Possibility of renting parking space. The office consists of a work space, four offices and 2 complete bathrooms. It has unbeatable communications: METRO: Valdeacederas (L-1) 2 minutes / 200 metres from the Plaza de Castilla Interchange, (L-1, 9 and 10) 6 min / 500 metres, Cuzco (L-10) 11 min / 950 m. RENFE / NEIGHBOURHOODS: Chamartín: 1.8 km away, Nuevos Ministerios: 2.5 km away, BUSES: lines: 49, 60, 66, 124, 149, N22, N23, etc. CAR: Paseo Castellana, Bravo Murillo, M-30, A1, M-11, M-607, AIRPORT: 17 min / 14 km away. Can you imagine working here?