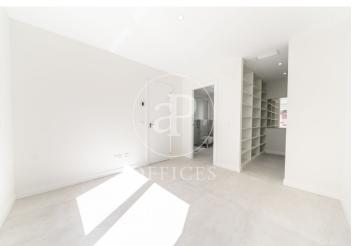

## 2,100 € | 172 m<sup>2</sup> | 12 €/m<sup>2</sup> | Charges 158,35

Completely exterior office with terrace, in the area of Plaza de Castilla. Calle Sófora. Offers a total rentable area of 162.55 m², of which 42.12 m² are private terrace. Possibility of renting parking space. The office consists of a work space, four offices and 2 complete bathrooms. It has unbeatable communications: METRO: Valdeacederas (L-1) 2 minutes / 200 metres from the Plaza de Castilla Interchange, (L-1, 9 and 10) 6 min / 500 metres, Cuzco (L-10) 11 min / 950 m. RENFE / NEIGHBOURHOODS: Chamartín: 1.8 km away, Nuevos Ministerios: 2.5 km away, BUSES: lines: 49, 60, 66, 124, 149, N22, N23, etc. CAR: Paseo Castellana, Bravo Murillo, M-30, A1, M-11, M-607, AIRPORT: 17 min / 14 km away. Can you imagine working here?