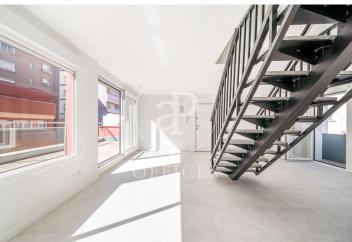

## 2,100 € | 172 m<sup>2</sup> | 12 €/m<sup>2</sup> | Charges 158,35

Completely exterior office with terrace, in the area of Plaza de Castilla. Calle Sófora. Offers a total rentable area of 162.55 m², of which 42.12 m² are private terrace. Possibility of renting parking space. The office consists of a work space, four offices and 2 complete bathrooms. It has unbeatable communications: METRO: Valdeacederas (L-1) 2 minutes / 200 metres from the Plaza de Castilla Interchange, (L-1, 9 and 10) 6 min / 500 metres, Cuzco (L-10) 11 min / 950 m. RENFE / NEIGHBOURHOODS: Chamartín: 1.8 km away, Nuevos Ministerios: 2.5 km away, BUSES: lines: 49, 60, 66, 124, 149, N22, N23, etc. CAR: Paseo Castellana, Bravo Murillo, M-30, A1, M-11, M-607, AIRPORT: 17 min / 14 km away. Can you imagine working here?