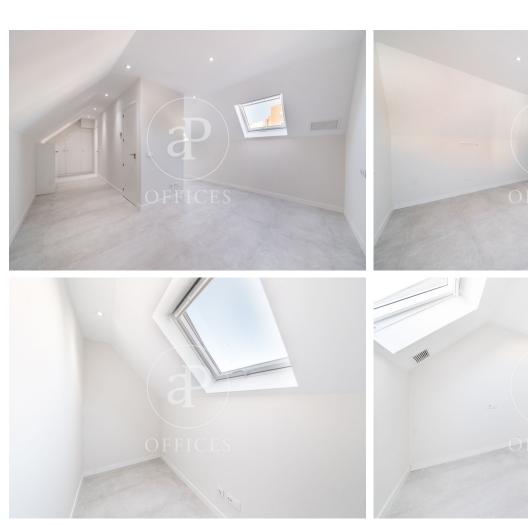

## 2,100 € | 172 m<sup>2</sup> | 12 €/m<sup>2</sup> | Charges 158,35

Completely exterior office with terrace, in the area of Plaza de Castilla. Calle Sófora. Offers a total rentable area of 162.55 m², of which 42.12 m² are private terrace. Possibility of renting parking space. The office consists of a work space, four offices and 2 complete bathrooms. It has unbeatable communications: METRO: Valdeacederas (L-1) 2 minutes / 200 metres from the Plaza de Castilla Interchange, (L-1, 9 and 10) 6 min / 500 metres, Cuzco (L-10) 11 min / 950 m. RENFE / NEIGHBOURHOODS: Chamartín: 1.8 km away, Nuevos Ministerios: 2.5 km away, BUSES: lines: 49, 60, 66, 124, 149, N22, N23, etc. CAR: Paseo Castellana, Bravo Murillo, M-30, A1, M-11, M-607, AIRPORT: 17 min / 14 km away. Can you imagine working here?