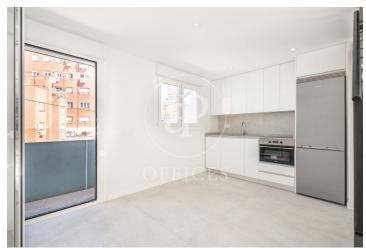

## 2,100 € | 172 m<sup>2</sup> | 12 €/m<sup>2</sup> | Charges 158,35

Completely exterior office with terrace, in the area of Plaza de Castilla. Calle Sófora. Offers a total rentable area of 162.55 m², of which 42.12 m² are private terrace. Possibility of renting parking space. The office consists of a work space, four offices and 2 complete bathrooms. It has unbeatable communications: METRO: Valdeacederas (L-1) 2 minutes / 200 metres from the Plaza de Castilla Interchange, (L-1, 9 and 10) 6 min / 500 metres, Cuzco (L-10) 11 min / 950 m. RENFE / NEIGHBOURHOODS: Chamartín: 1.8 km away, Nuevos Ministerios: 2.5 km away, BUSES: lines: 49, 60, 66, 124, 149, N22, N23, etc. CAR: Paseo Castellana, Bravo Murillo, M-30, A1, M-11, M-607, AIRPORT: 17 min / 14 km away. Can you imagine working here?