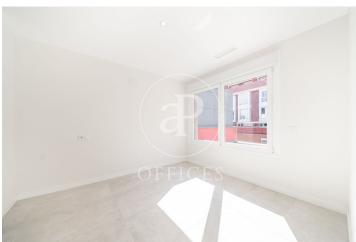

## 2,100 € | 172 m<sup>2</sup> | 12 €/m<sup>2</sup> | Charges 158,35

Completely exterior office with terrace, in the area of Plaza de Castilla. Calle Sófora. Offers a total rentable area of 162.55 m², of which 42.12 m² are private terrace. Possibility of renting parking space. The office consists of a work space, four offices and 2 complete bathrooms. It has unbeatable communications: METRO: Valdeacederas (L-1) 2 minutes / 200 metres from the Plaza de Castilla Interchange, (L-1, 9 and 10) 6 min / 500 metres, Cuzco (L-10) 11 min / 950 m. RENFE / NEIGHBOURHOODS: Chamartín: 1.8 km away, Nuevos Ministerios: 2.5 km away, BUSES: lines: 49, 60, 66, 124, 149, N22, N23, etc. CAR: Paseo Castellana, Bravo Murillo, M-30, A1, M-11, M-607, AIRPORT: 17 min / 14 km away. Can you imagine working here?