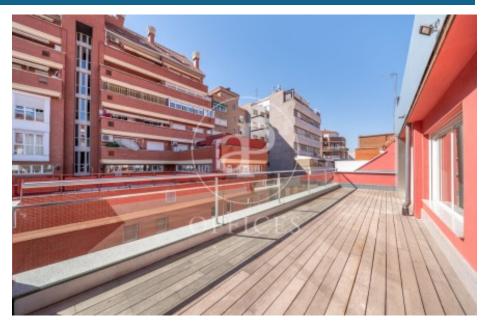

## 2,100 € | 172 m<sup>2</sup> | 12 €/m<sup>2</sup> | Charges 158,35

Completely exterior office with terrace, in the area of Plaza de Castilla. Calle Sófora. Offers a total rentable area of 162.55 m², of which 42.12 m² are private terrace. Possibility of renting parking space. The office consists of a work space, four offices and 2 complete bathrooms. It has unbeatable communications: METRO: Valdeacederas (L-1) 2 minutes / 200 metres from the Plaza de Castilla Interchange, (L-1, 9 and 10) 6 min / 500 metres, Cuzco (L-10) 11 min / 950 m. RENFE / NEIGHBOURHOODS: Chamartín: 1.8 km away, Nuevos Ministerios: 2.5 km away, BUSES: lines: 49, 60, 66, 124, 149, N22, N23, etc. CAR: Paseo Castellana, Bravo Murillo, M-30, A1, M-11, M-607, AIRPORT: 17 min / 14 km away. Can you imagine working here?